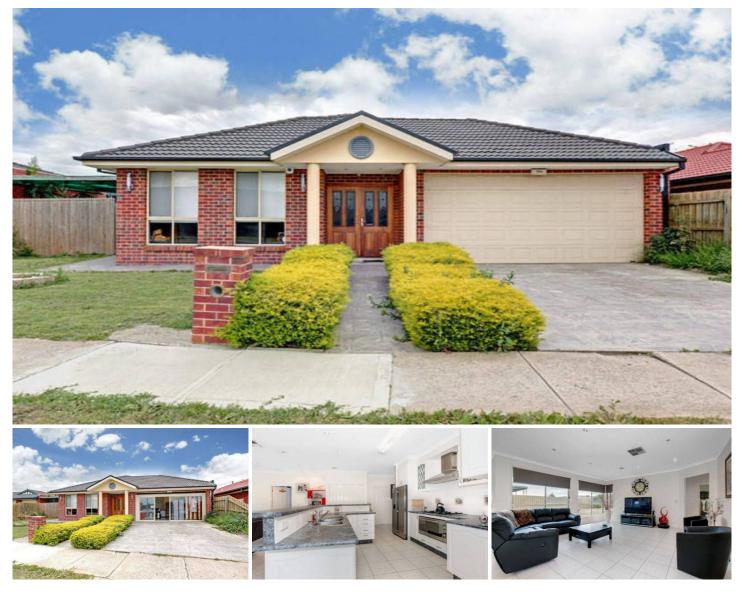

## **154 Community Hub HILLSIDE VIC**

This well presented family home is located in a great pocket of hillside within walking distance to schools, shops, and public transport. Comprising four spacious bedrooms all with BIR (Master with WIR & Ensuite) Formal Lounge and dining, kitchen with stainless steel appliances and an open plan meals and family room. Extras include a double garage (fully equipped with salon accessories, perfect for anyone wanting to work from home) ducted heating, evaporative cooling, down lights throughout and loads more.