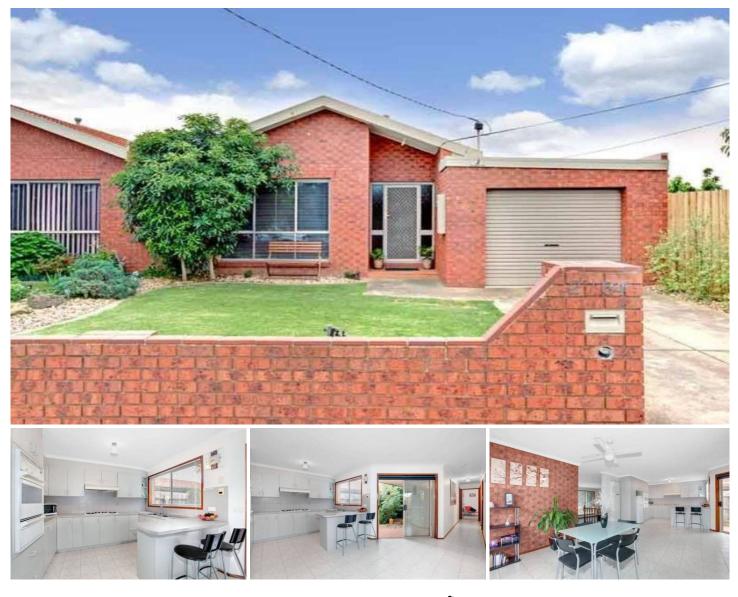

## 2/64 Cottrell Street WERRIBEE VIC

Set amongst beautifully established surroundings only a stone's throw to Werribee CBD cafes, restaurants, train station, schools, Werribee River and the racecourse is this very neat spacious unit presenting two large fitted bedrooms, main with walk in robe, central bathroom and a good sized kitchen with abundance of cupboard space. Separate lounge room, tiled meals area, gas heating and gas cooking, undercover tiled courtyard under original roofline, a single lock up garage and a good sized backyard giving you privacy with matured trees/landscaped gardens.