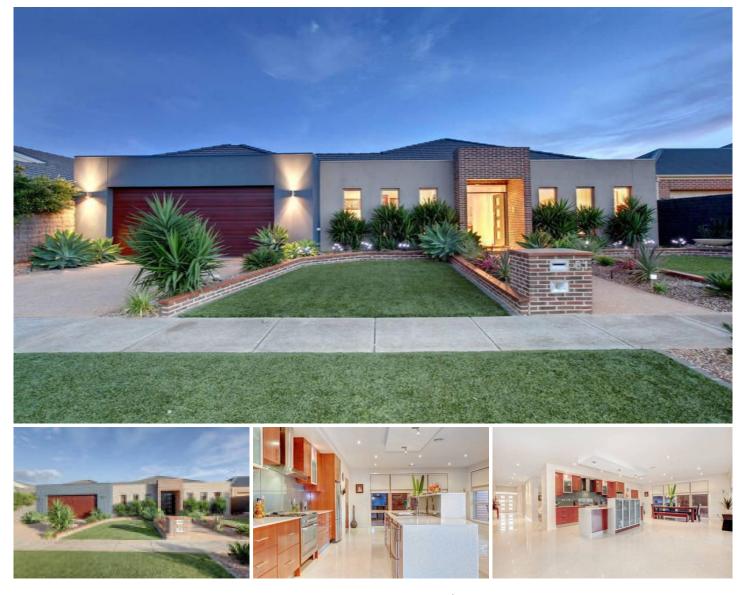

61 John Street WERRIBEE VIC

Amazing 'wow' factor the moment you arrive to this sensational property. From the picturesque tropical front gardens leading into the timber decked entrance and step into a residence that has award winning presentation, spacious living, modern lifestyle and fit for the growing family with absolutely no stone left unturned! A soaring entrance with beautiful feature bulkheads, 9ft ceilings throughout, polished porcelain tiles, games/entertainment room with an awesome tropical fresh water fish tank in built and solid polished timber floors, formal lounge room with gas log fireplace, a massive open plan family/meals area, master bedroom with a large family retreat, walk in robe and a dream ensuite with Caesar stone bench tops, double vanities, large spa bath and an oversized shower. A long list of A-grade appointments include: Caesar stone timber veneer kitchen with glass splashbacks, 900mm stainless steel appliances, dishwasher, awesome mini butler's