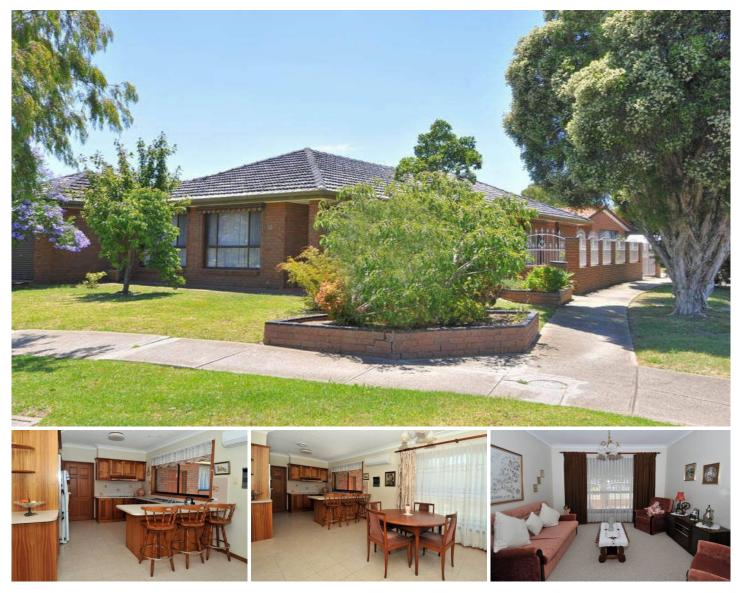

## 32 Wanaka Drive KEILOR DOWNS VIC

This ideally located, immaculately maintained family home on a corner block is jam-packed with extras. Offering 3 spacious bedrooms, master with WIR and full ensuite, timber kitchen adjoining meals area plus formal lounge and dining room. Step outside to beautiful landscaped gardens, loads of room for entertainment and SIDE ACCESS! Other features include single lock up garage with drive through access, central heating, split-system cooling, alarm, intercom system, ducted vacuum and much more! With all amenities only a stroll away, this property will be sure to cater for all your needs. INSPECT TODAY!