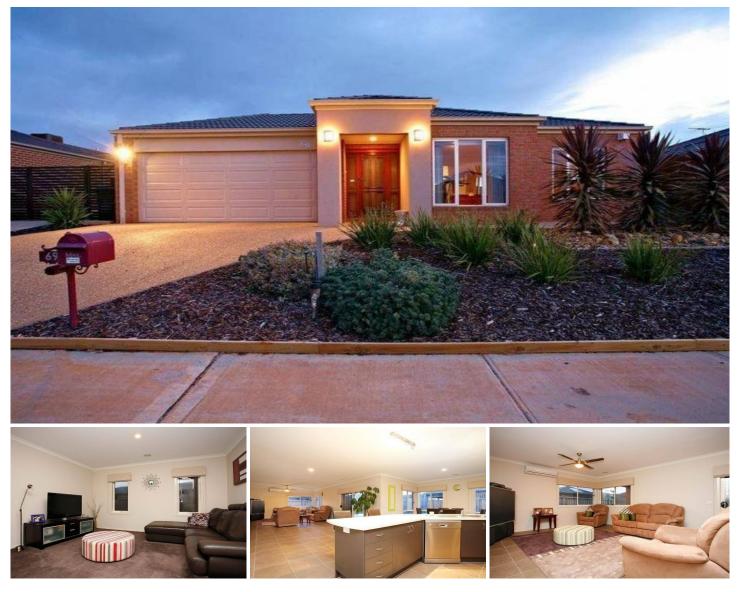

69 Papillion Parade TARNEIT VIC

Designed to get the heart racing whilst finished with up most finesse, this home has intentions of engaging the modern family and becoming its home! And why not? It does have multiple living zones including lounge, family and rumpus rooms, while a modern central kitchen has been finished with choice Blanco stainless appliances including dishwasher and overlooks an adjoining meals area. A hotel sized master bedroom offers retreat and sizable ensuite while keeping things under control are ducted heating & split system air conditioning. Complementing its immaculate presentation throughout, outdoors entails an alfresco area complete with sandstone paving, planter boxes, soothing water feature and synthetic lawns to add to the sense of occasion while entertaining. To be taken as a serious JUST MOVE IN option, we challenge you to find a better option on today's market that offers so many quality features in this condition. We're