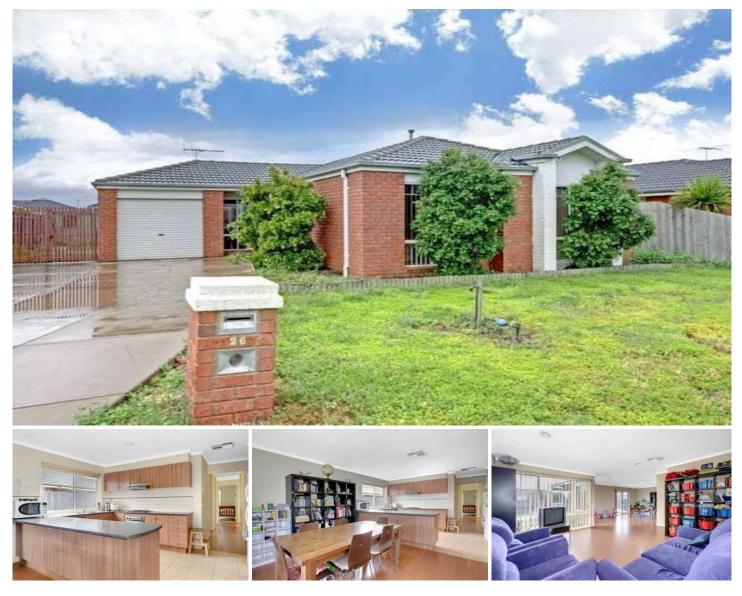

## 26 Timele Drive HILLSIDE VIC

A fantastic opportunity has become available, it's in a great location, it's neat, it's modernit has it all. Offering 3 bedrooms with BIR's (master with WIR), kitchen with SS appliances + dishwasher, adjoining meals area, separate living room and a low maintenance backyard. Other features include ducted heating, evaporative cooling, large pergola with decking, single garage with drive access, side access which is great for a boat, caravan or large vehicle. Walking distance to all amenities so don't miss out, current rental return p.c.m is \$ 1300.00.