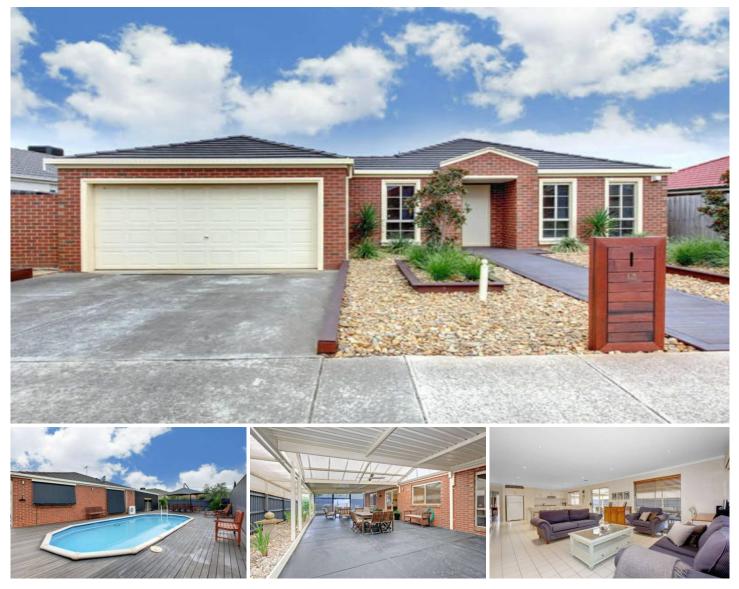

## **13 Erin Street HILLSIDE VIC**

Just one look, and you will be captured by this immaculately presented family home. From front to back, there's nothing left to do but relax and enjoy. Offering spacious open-plan living zones flooded with natural light, 4 great sized bedrooms, master with walk-in and ensuite, modern kitchen with tiled meals and family area overlooking the awesome outdoor entertaining area leading out to a decked pool with solar heating. Includes double remote garage with drive-through, ducted heating, split-system cooling and loads of extras. A perfect family pleaser, ready to move into. Don't wait around. 3 🎮 2 🚔 2 🚔