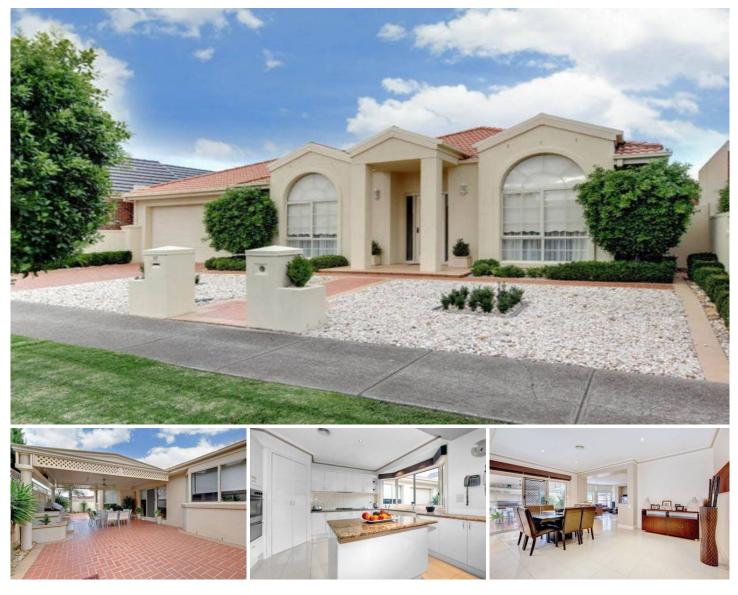

## 17 Rosehedge Drive SYDENHAM VIC

Welcome to Rosehedge, undoubtedly Sydenhams finest location. Situated within an easy stroll to parklands, local shops and even Watergardens shopping centre. This immaculate family home offers high ceilings and top-class fittings throughout. Features: 4 great sized bedrooms with walk-in robes, master with full ensuite, classy formal areas leading through to the stunning high-gloss kitchen with granite bench-tops, tiled meals area and a separate rumpus. Outside you'll find a gorgeous entertaining area complimented by neatly landscaped, low maintenance gardens. Includes double remote garage with separate storage area, internal access and rear drive-through, ducted heating, cooling, alarm and loads more. A must see" property in a "must be" location!