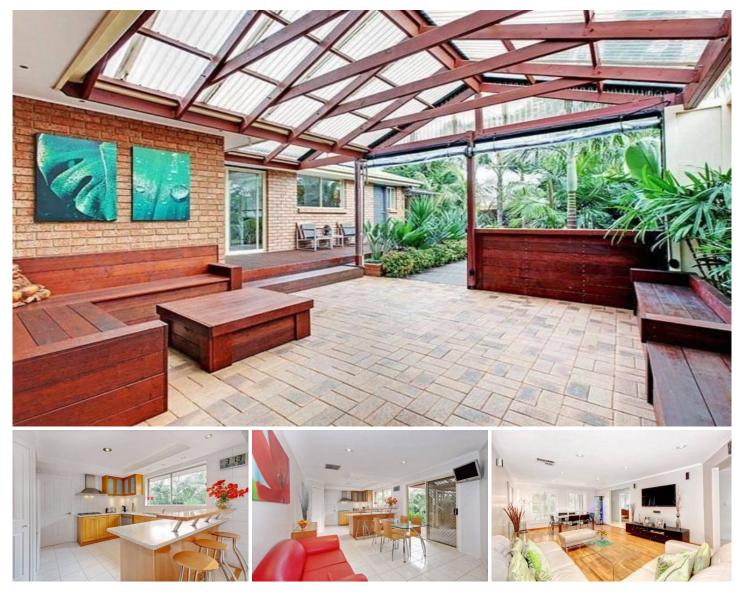

11 Lacebark Road DELAHEY VIC

Stunningly presented, and complete from front-to-back, this ideal family starter leaves nothing to do but sit back and enjoy. It's a cut above the rest, offering quality workmanship from the ground up, and meticulously maintained gardens, plus a host of extras to make life comfortable for years to come. Features 3 great sized bedrooms, complete with robes (master with ensuite and walk-in), central bathroom with spa, bright formal lounge and dining with hardwood timber floors and a stunning Tas-Oak kitchen with tiled meals area overlooking the awesome Merbau decked entertaining area with built-in seating, perfect for summer parties and family gatherings. Includes double garage with drive-through access, ducted heating (through floors), evap cooling, alarm, a state of the art 4.56kw solar-power system and loads more extras. Tailored to suit a first home buyer, investor or someone looking to downsize without compromising on quality. It's a