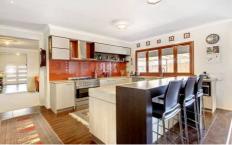

## 17 Alvis Close TAYLORS HILL VIC

You hear it being said time after time, but this property truly must be seen to be appreciated. Offering loads of unique characteristics, from the personal touches in tiling and colour schemes, to the trendy focus on outdoor entertaining. Features high ceilings, 4 bedrooms plus huge study/home office, large master suite with big shower and spa-bath, formal lounge at front leading to an awesome open-plan living zone with stylish kitchen (with stone tops and servery to the outdoor area), meals and adjoining family area, and a separate rumpus/theatre room. Once you step outside you'll fall in love. Be amazed by the decked Alfresco area which leads to the covered aggregate concrete and in-ground solar heated, self-cleaning swimming pool. Then refresh with the outdoor shower and continue to entertain friends with all the extra space while the kids play within your sight. Includes: ducted heating, refrigerated cooling, split-system, alarm, and loads of