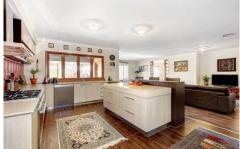

## 17 Alvis Close TAYLORS HILL VIC

You hear it being said time after time, but this property truly must be seen to be appreciated. Offering loads of unique characteristics, from the personal touches in tiling and colour schemes, to the trendy focus on outdoor entertaining. Features high ceilings, 4 bedrooms plus huge study/home office, large master suite with big shower and spa-bath, formal lounge at front leading to an awesome open-plan living zone with stylish kitchen (with stone tops and servery to the outdoor area), meals and adjoining family area, and a separate rumpus/theatre room. Once you step outside you'll fall in love. Be amazed by the decked Alfresco area which leads to the covered aggregate concrete and in-ground solar heated, self-cleaning swimming pool. Then refresh with the outdoor shower and continue to entertain friends with all the extra space while the kids play within your sight. Includes: ducted heating, refrigerated cooling, split-system, alarm, and loads of