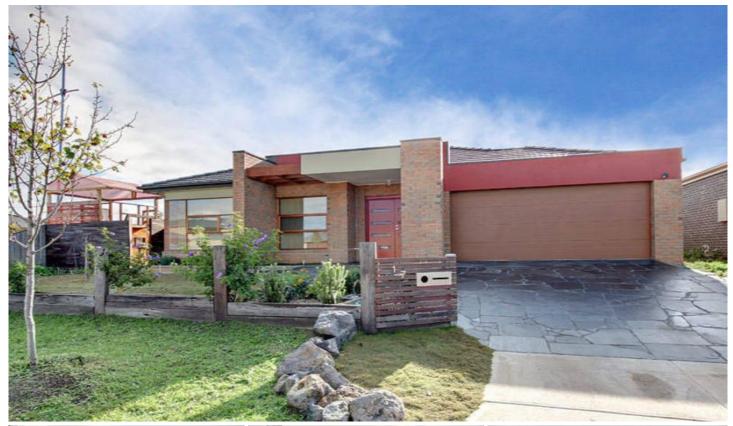

## 17 Alvis Close TAYLORS HILL VIC

You hear it being said time after time, but this property truly must be seen to be appreciated. Offering loads of unique characteristics, from the personal touches in tiling and colour schemes, to the trendy focus on outdoor entertaining. Features high ceilings, 4 bedrooms plus huge study/home office, large master suite with big shower and spa-bath, formal lounge at front leading to an awesome open-plan living zone with stylish kitchen (with stone tops and servery to the outdoor area), meals and adjoining family area, and a separate rumpus/theatre room. Once you step outside you'll fall in love. Be amazed by the decked Alfresco area which leads to the covered aggregate concrete and in-ground solar heated, self-cleaning swimming pool. Then refresh with the outdoor shower and continue to entertain friends with all the extra space while the kids play within your sight. Includes: ducted heating, refrigerated cooling, split-system, alarm, and loads of