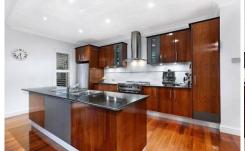

Quality Jarrah floors extend to open plan living and dining domains with a spacious gourmet kitchen boasting Granite bench tops, and quality European stainless steel appliances with French doors accessing an expansive outdoor undercover decked area with built in lighting.