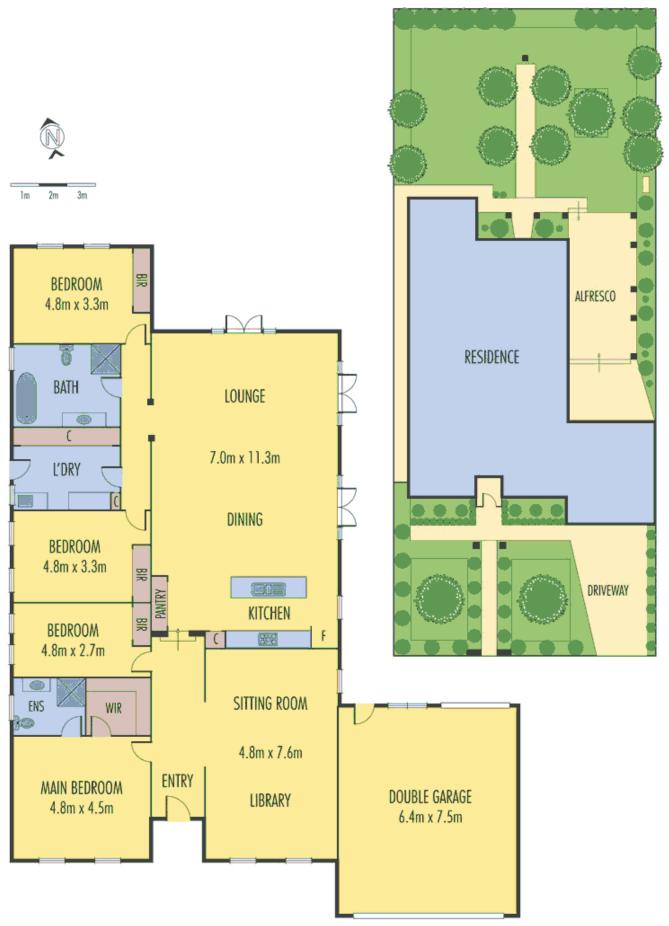

## 47 Cambridge Crescent TAYLORS LAKES VIC

With sophistication, class and impeccable attention-to-detail, this spacious abode provides a quality lifestyle in a fabulous locale.

An impressive light-filled entrance welcomes you and reveals the sophisticated formal sitting room and private library, master bedroom with walk-in wardrobe and glamorous en-suite and second bedroom (built-in wardrobe) or optional study.

Quality Jarrah floors extend to open plan living and dining domains with a spacious gourmet kitchen boasting Granite bench tops, and quality European stainless steel appliances with French doors accessing an expansive outdoor undercover decked area with built in lighting.

Two further robed and carpeted bedrooms, serviced by a family bathroom with clawed bath, shower and WC and large laundry with plenty of cupboard space complete this family zone.

4 2 2 2

View: https://www.ypa.com.au/7393952

## 47 CAMBRIDGE CRESCENT, TAYLORS LAKES

Disclaimer: Please note floor plans are indicative only and not drawn to exact scale. All dimensions are approximate. Potential buyers should view the property in person.