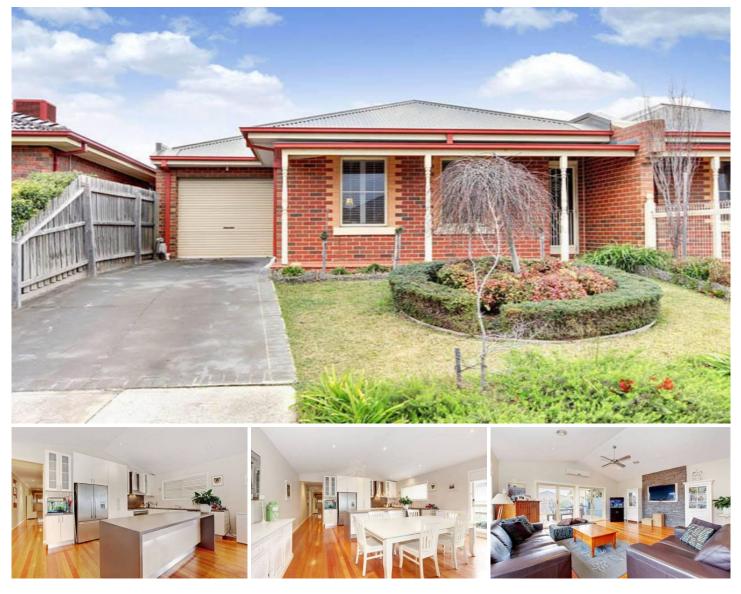

## 2/5 Padula Court HILLSIDE VIC

You should never judge a book by its cover, and here is proof. There's so much more than you'd imagine, like high ceilings, stunning hardwood flooring and impressive, top-class fittings throughout. Features 3 generous bedrooms, master with full ensuite and walk-in robe, central bathroom and powder room, then a long elegant hallway leads you to the huge open-plan living zone with large kitchen hosting the meals and family area which then steps out to a gorgeous decked pergola complimented by tidy gardens. Includes drive-through remote garage, ducted heating, split-system cooling, down lights throughout and much more. Best of all, there's not a touch of work to be done, so it makes an ideal first home, or great for retirees looking to downsize. Don't hesitate, or you could miss out, enquire today.