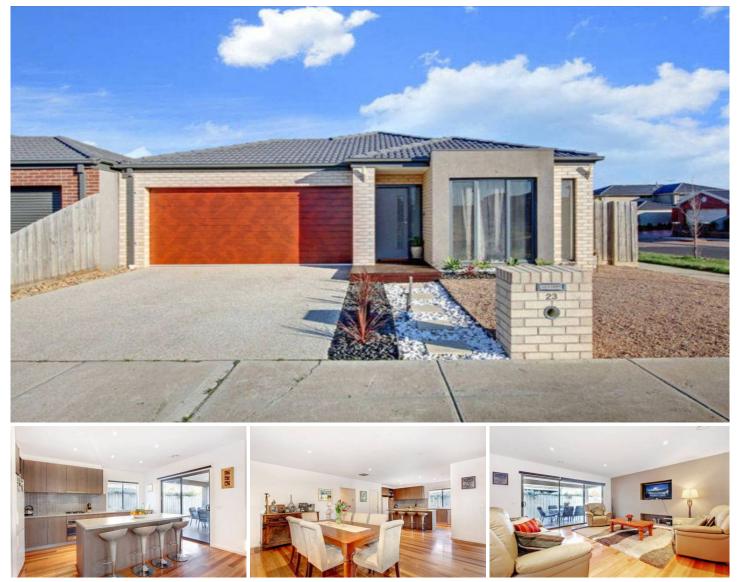

## 23 Lambert Court TAYLORS HILL VIC

An opportunity like this is rare to come by. This immaculately presented family home offers three spacious bedrooms with built in robes (master with walk in robe and ensuite), generous sized kitchen with walk in butler's pantry overlooking open plan meals and family room leading to a decked outdoor Alfresco area with landscaped gardens. Extras include double garage on remote, hardwood timber flooring throughout, ducted heating, split system cooling, dishwasher and loads more. Situated across from beautiful parklands and close to transport, shops and schools. Inspect Today! 3 🎮 2 🚔 2 🚔