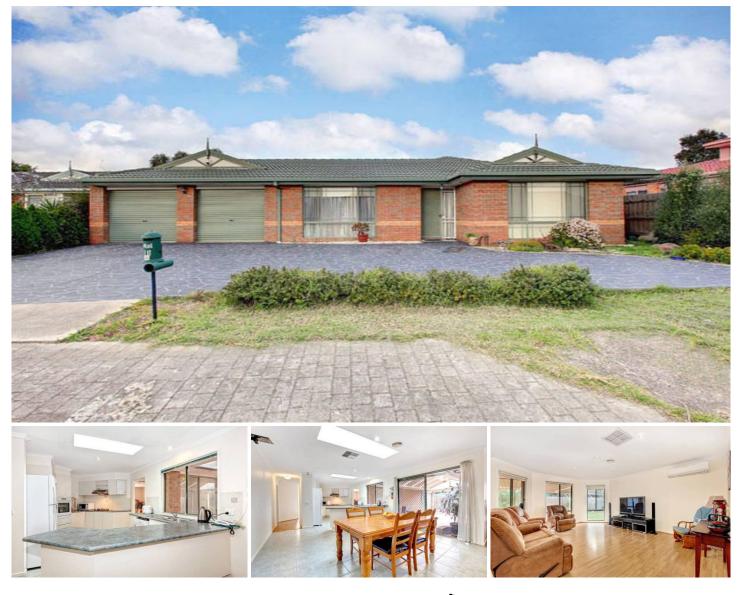

## **10 Mordaunt Drive HILLSIDE VIC**

Just one look is all it takes and you too will be impressed with this well positioned family home. Offering 4 great sized bedrooms with built-in robes, master with ensuite and walk-in, formal lounge at front leading through to the open plan area with bright kitchen adjoining spacious meals area and a separate rumpus. Outside you'll find an undercover pergola area, perfect for entertainment all year round which leads to a huge shed/workshop, ideal for a tradesman. Extras include double garage on remote with drive through access, ducted heating, evap cooling, split system cooling, alarm and much more! Don't wait for the sold sticker to go up, see it today!