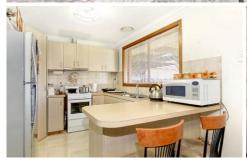

## 1/2 Masefield Court DELAHEY VIC

Take advantage of this market, and secure a well-priced property offering new kitchen appliances and cupboards, bathroom, floor tiles, ducted heating and over \$20k spent on improvements. Don't bother doing any extra work, it's all been done. Features 3 bedrooms, master with ensuite-style bathroom, lounge, updated kitchen with meals area and laundry with 2nd toilet. Positioned so close to everything like: local schools, shops, public transport and major roads. Includes heating and cooling, single car accommodation, and loads more at a price you won't believe. Try and find better value you'll be back to buy this!