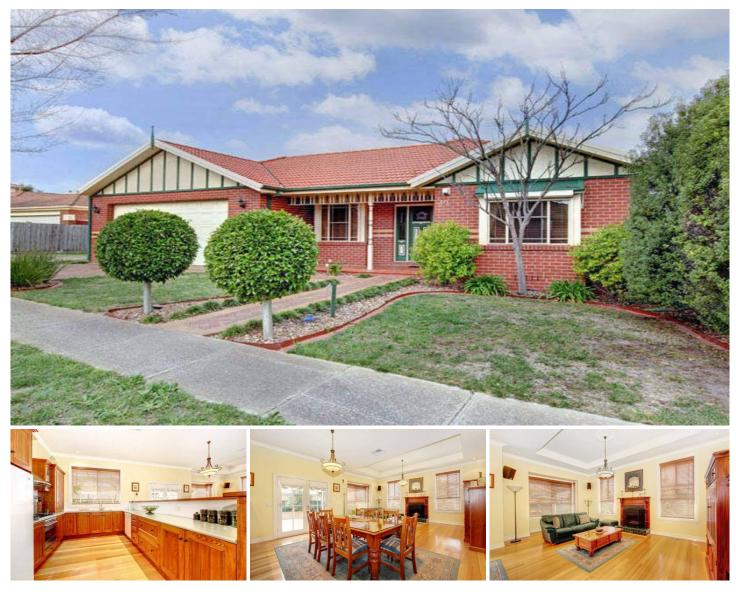

**10 Queens Parade HILLSIDE VIC** 

Perfectly positioned in one of Hillsides most sought after pockets, this stunning owner-built Federation style home features only the best quality throughout. From the high ceilings, to the hardwood flooring and ornate plasterwork throughout, this home is built to suit even the fussiest of buyers. Offering 3 generous bedrooms with BIR's, (master with ensuite and walk-in), plus study/4th bedroom, classy formal lounge which then steps down to the open plan living area with solid timber kitchen, large meals and adjoining family area with open fireplace, all under soaring 10ft ceiling and built on footings. Outside, the paved entertaining area is large enough for huge gatherings, and the rear yard is big enough for the kids to play. Features a list of inclusions like: ducted heating, evap cooling, alarm, Smeg appliances, and best of all, a MASSIVE (8sq) garage, potentially big enough for 4 cars, with remote and drive-through access and a large shed (5m x 4m) that can