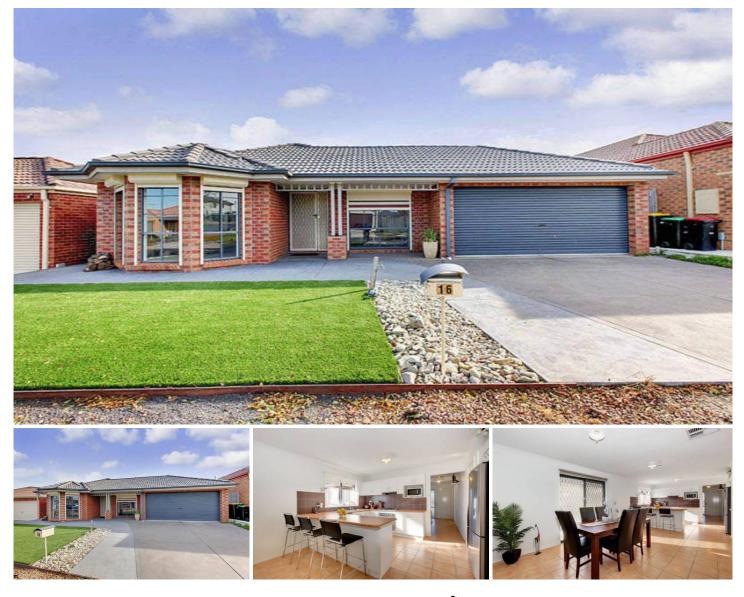

## 16 Olsen Retreat CAROLINE SPRINGS VIC

Located in this tranquil pocket of Caroline Springs, this three bedroom family home ticks all the right boxes. A free flowing floor plan includes formal lounge/dining at the front of the property, master bedroom with ensuite and WIR, an open kitchen/meals area which leads into the family room. Nice outdoor area with landscaped gardens great for kids or pets. Extras include ducted heating, evaporative cooling, ample cupboard space, roller shutters throughout and a double garage on remote with drive through access.

Close to public transport, Caroline Springs Business District and schools.

Make this your new family home . . .

3 🛤 2 🚔 2 🚔