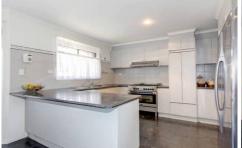

Upon Entry, step into the neatly presented lounge area leading to a bright sun-filled kitchen (with dishwasher & SS Appliances) which overlooks the meals and cozy second living area. Outside you'll find a relaxing undercover area ideal for year round entertaining which complements a generous backyard (land measures 720m2 approx.). Further features include ducted heating, roller shutters throughout, double garage & loads more. Walking distance to schools, shops and gorgeous parklands. Inspect Today!