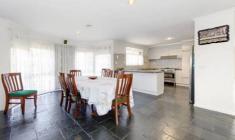

Upon Entry, step into the neatly presented lounge area leading to a bright sun-filled kitchen (with dishwasher & SS Appliances) which overlooks the meals and cozy second living area. Outside you'll find a relaxing undercover area ideal for year round entertaining which complements a generous backyard (land measures 720m2 approx.). Further features include ducted heating, roller shutters throughout, double garage & loads more. Walking distance to schools, shops and gorgeous parklands. Inspect Today!