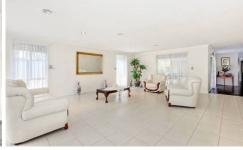

Upon Entry, step into the neatly presented lounge area leading to a bright sun-filled kitchen (with dishwasher & SS Appliances) which overlooks the meals and cozy second living area. Outside you'll find a relaxing undercover area ideal for year round entertaining which complements a generous backyard (land measures 720m2 approx.). Further features include ducted heating, roller shutters throughout, double garage & loads more. Walking distance to schools, shops and gorgeous parklands. Inspect Today!