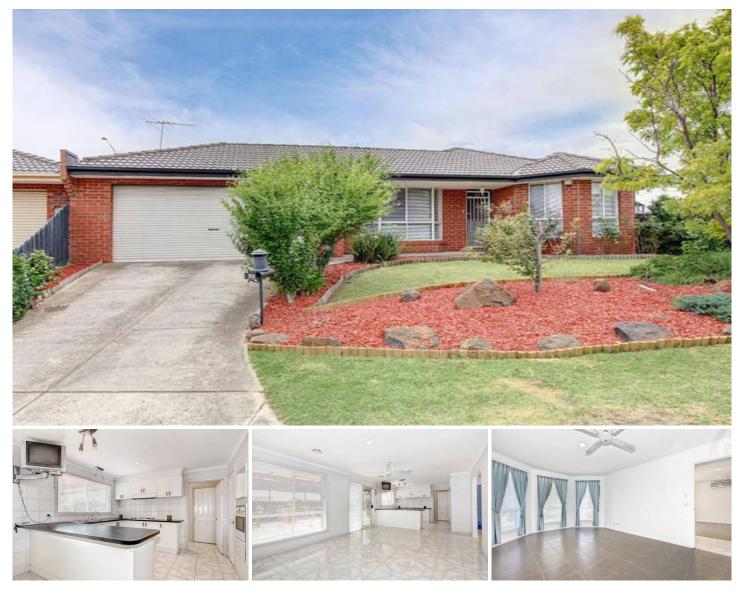

## 27 Marlock Way DELAHEY VIC

It's all here, and ready to move straight into. Offering 3 bedrooms with robes, master with ensuite and walk-in, formal lounge at front, bright open-plan living with large kitchen and tiled meals/family area stepping on to the nicely paved outdoor entertaining area and generous back yard. Includes double garage with drive-through, ducted heating, split system cooling, dishwasher, ceiling fans and so much more. With local schools, shops and Watergardens so close by, the choice is simple. Inspect Today!