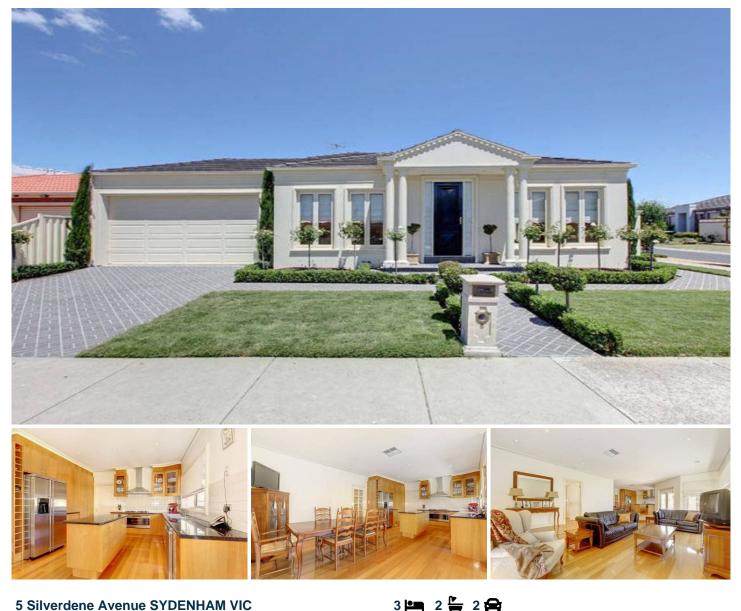

## **5 Silverdene Avenue SYDENHAM VIC**

## UNDER CONTRACT

Catering for all living requirements, this elegant owner built abode offers style, comfort and convenience.

Enhanced by neutral decor, polished Tasmanian Oak boards and natural light, the layout showcases a new realm of luxury. Upon entrance, a step down lounge progresses to the dining domain adjacent a stunning timber veneer Two-Pack kitchen with ample cupboard space and quality stainless-steel appliances, including 900mm Blanco hot plate & oven.

Also occupying the entry level, a spacious master bedroom features walk-in-robe and full en-suite with semi frameless shower. Each of ample proportions, the remaining bedrooms offer good size built-in-robes and are serviced by a bright, sleek bathroom including corner spa bath.

French doors access the brilliant alfresco entertaining

View : https://www.ypa.com.au/7393991

Kayla Ridolfi 0421 866 494