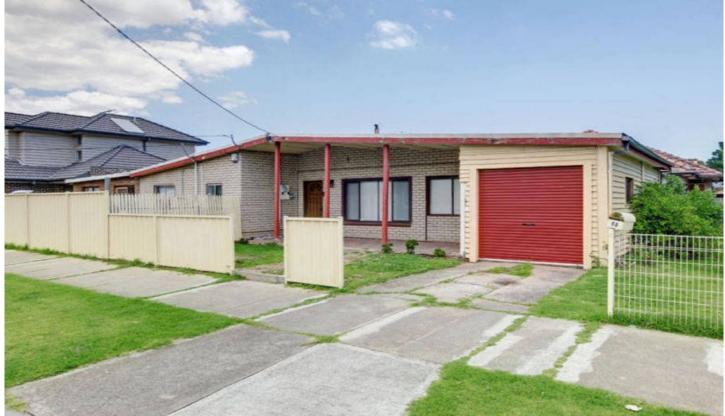

## 98 Theodore Street ST ALBANS VIC

This well presented home on a corner allotment (402m2 approx) is a perfect opportunity for home buyers, developers (STCA) and investors alike. Offering 3 bedrooms plus study or 4th bedroom, a large lounge flowing through to functional kitchen overseeing meals area, central bathroom, toilet, laundry and garage. With train station, schools, bus stop, shopping precinct, medical facilities all within walking distance this fantastic location guarantees a great return! Invest now, develop later the options are yours. Either way there's money to be made with this property!