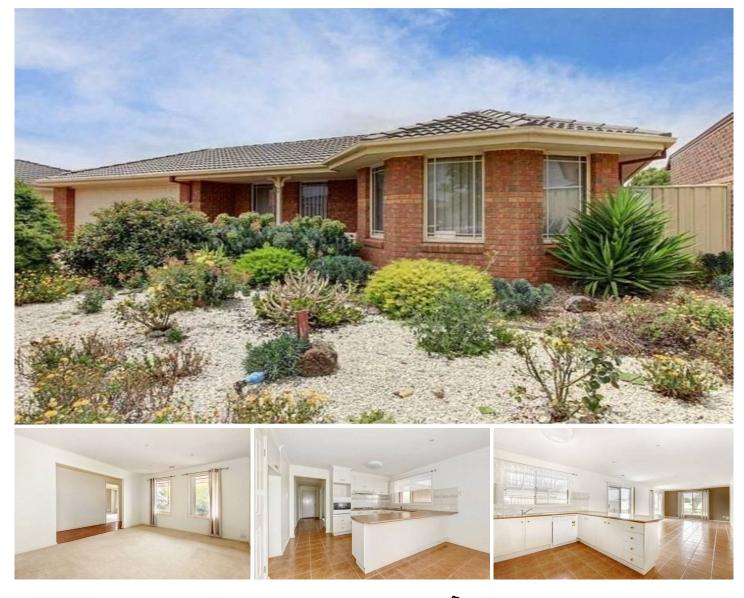

## **38 Timele Drive HILLSIDE VIC**

Conveniently located within walking distance to schools, shops and public transport, this home will be sure to impress even the most particular buyer. Offering 3 bedrooms with built in robes, master with ensuite and walk-in robe. On entrance you find a spacious formal lounge, leading to neat kitchen with tiled meals/family area leading out to the bright outdoor entertaining area surrounded by landscaped gardens. Other features include ducted heating, double garage with drive through access, dishwasher and loads more. This could be an ideal investment opportunity or delightful first home buyer beginning...don't wait for the sold sticker to go up, enquire today!