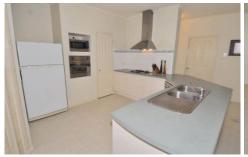

## 22 Tudor Rose Crescent SYDENHAM VIC

Family-sized, this well presented and loved three bedroom home is a superb setting boasting multiple living domains and verdant outlooks to be enjoyed for many years to come. Enhanced with tasteful tones and plenty of natural light, the layout comprises an open plan formal lounge and dining room and separate study domain, which flows through to the meals and living area overseen by a well-appointed kitchen. Positioned for privacy, the amply proportioned bedrooms are fitted with robes and serviced by an immaculate central bathroom. Incredibly spacious, the master benefits from a walk-in robe and full en-suite. The outdoor setting consists of a paved undercover pergola which is bordered by lawn and landscaped gardens- an expansive space perfect for barbeques and entertaining. Further complimented by; ducted heating, evaporative cooling, alarm, double glazed windows, curtains made-to-measure throughout and a double lock up garage