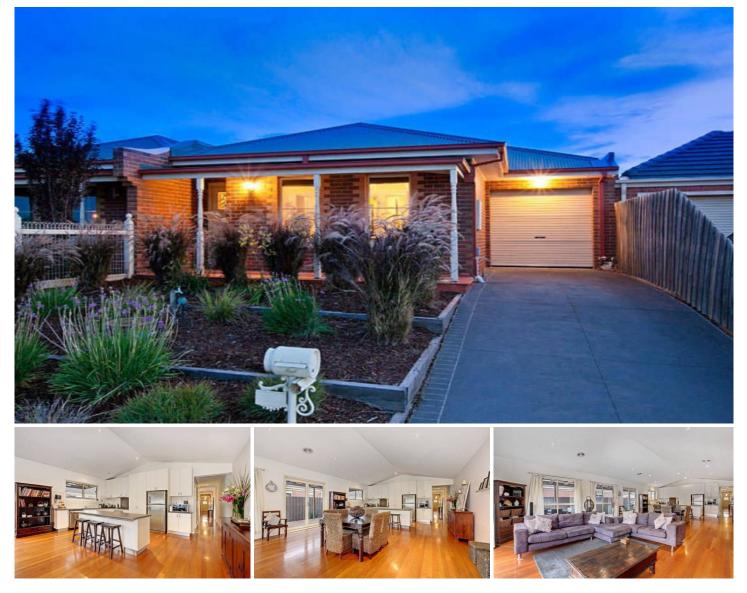

## 1/5 Padula Court HILLSIDE VIC

You should never judge a book by its cover, and here is proof. There's so much more than you'd imagine, like high ceilings, stunning hardwood flooring and impressive, top-class fittings throughout. Offering 3 generous bedrooms, master with full ensuite and walk-in robe, central bathroom and powder room, then a long elegant hallway leads you to the huge open-plan living zone with large kitchen hosting the meals and family area. Step outside and you'll find a gorgeous decked pergola complimented by tidy landscaped gardens. Other features include single garage with drive through access, ducted heating, cooling, down lights throughout and much more. Best of all, there's not a touch of work to be done AND its maintenance free, so it makes an ideal first home, or great for retirees looking to downsize. Don't hesitate, or you could miss out! **ENQUIRE TODAY!** 