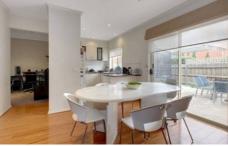

Comprising 3 spacious bedrooms, large master bedroom with WIR and ensuite, other bedrooms have BIR's. Formal lounge/dining and open plan modern kitchen/meals/family room. The kitchen is fully equipped with SMEG stainless steel appliances, including dishwasher.