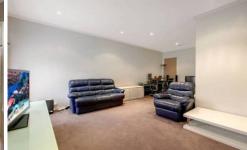

Comprising 3 spacious bedrooms, large master bedroom with WIR and ensuite, other bedrooms have BIR's. Formal lounge/dining and open plan modern kitchen/meals/family room. The kitchen is fully equipped with SMEG stainless steel appliances, including dishwasher.