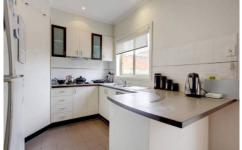

Comprising 3 spacious bedrooms, large master bedroom with WIR and ensuite, other bedrooms have BIR's. Formal lounge/dining and open plan modern kitchen/meals/family room. The kitchen is fully equipped with SMEG stainless steel appliances, including dishwasher.