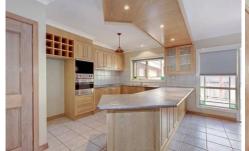

## 11 Longhurst Crescent HILLSIDE VIC

Situated within a short and easy stroll to local schools, and only minutes to shops and transport, this great sized home will be sure to meet your family's needs. Offering 4 bedrooms, master with ensuite and WIR. From the moment you walk in you will be amazed by the character & space this home has to offer, on entrance step into enormous formal lounge which leads to the timber kitchen with SS appliances adjoining the meals/family area. You'll also find a HUGE rumpus room with cathedral ceilings & timber flooring complimented by a coonara fireplace. Outside you can entertain your friends under the generous pergola area with loads of yard space for the kids to play.