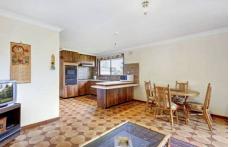

In need of a little TLC, oozing with charm and character, there is a potential for subdivision/development (STCA) or just a very generous back yard, with side gated access, ideal for the boat or caravan, even erect your dream shed. In brief the home comprises of 3 large bedrooms, master has his/hers robes and ensuite, a sunken lounge, formal dining, and open plan kitchen and meals, a neat family bathroom, separate toilet and massive laundry. The home also benefits from ducted heating, air conditioner, and all this sited on a large 826m2 block(approx).