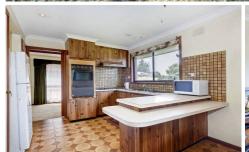

In need of a little TLC, oozing with charm and character, there is a potential for subdivision/development (STCA) or just a very generous back yard, with side gated access, ideal for the boat or caravan, even erect your dream shed. In brief the home comprises of 3 large bedrooms, master has his/hers robes and ensuite, a sunken lounge, formal dining, and open plan kitchen and meals, a neat family bathroom, separate toilet and massive laundry. The home also benefits from ducted heating, air conditioner, and all this sited on a large 826m2 block(approx).