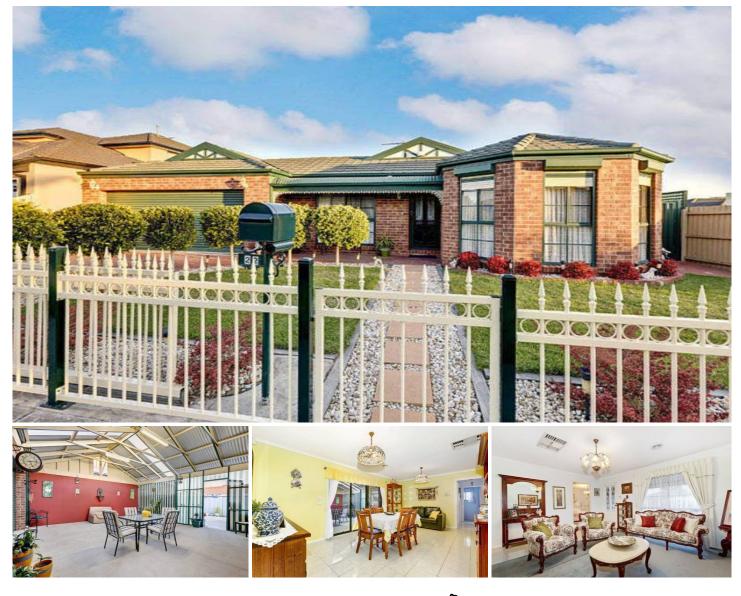

## 22 Cassinia Close DELAHEY VIC

Situated in a great location, within walking distance to schools, shops and transport, is this attractive family home offering a comfortable new lifestyle. Featuring 3 bedrooms, all with built-on robes, master with full ensuite and walk-in, spacious formal lounge at front leading to the large tiled kitchen with meals/family area. Take a look outside and find a huge undercover pergola area, perfect for all year round entertaining. Also Includes ducted heating, vac maid, evaporative cooling, alarm, double shed, roller shutters and loads more. It's just what you've searched for make it yours!