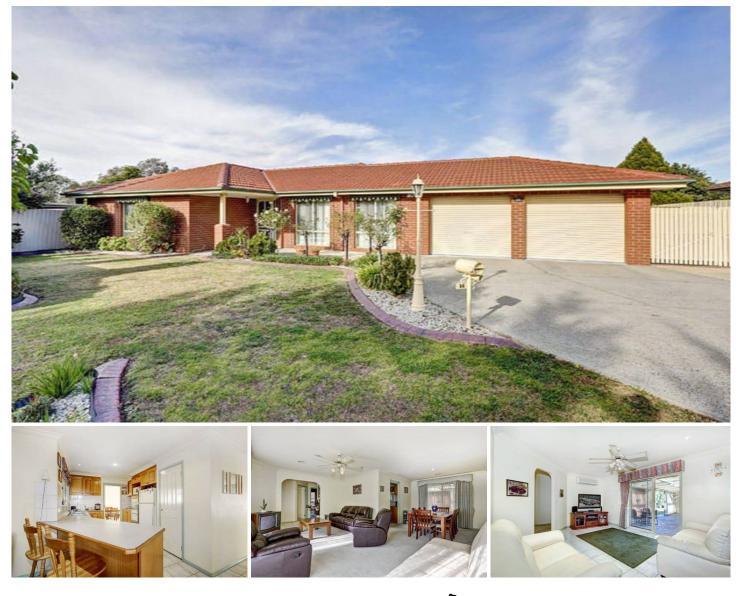

## 14 Cecil Court SYDENHAM VIC

Nestled on 716m2 (approx) in a peaceful court location, this charming home offers exceptional quality throughout. Bordered by pristine gardens strikes the perfect balance between luxury and warmth. Complete with 5 large bedrooms (master with ensuite, walk-in robe), an immaculate main bathroom, double garage with drive through access, in addition with side access. Also punctuated with a lovely outdoor entertaining area cleverly designed with roller shutters around. Features: gas ducted heating, evaporative cooling, ceiling fans, alarm, garden shed and a water tank.