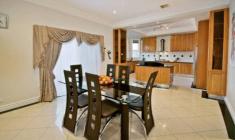

Downstairs you'll find the timber kitchen with SS appliances and granite benchtops adjoining huge family area plus formal lounge/dining area on entrance. Further features include ducted heating, evaporative cooling, ducted vacuum, alarm, intercom, double garage with internal