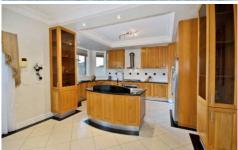

Downstairs you'll find the timber kitchen with SS appliances and granite benchtops adjoining huge family area plus formal lounge/dining area on entrance. Further features include ducted heating, evaporative cooling, ducted vacuum, alarm, intercom, double garage with internal