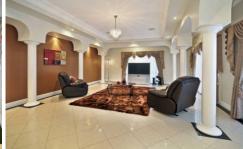

Downstairs you'll find the timber kitchen with SS appliances and granite benchtops adjoining huge family area plus formal lounge/dining area on entrance. Further features include ducted heating, evaporative cooling, ducted vacuum, alarm, intercom, double garage with internal