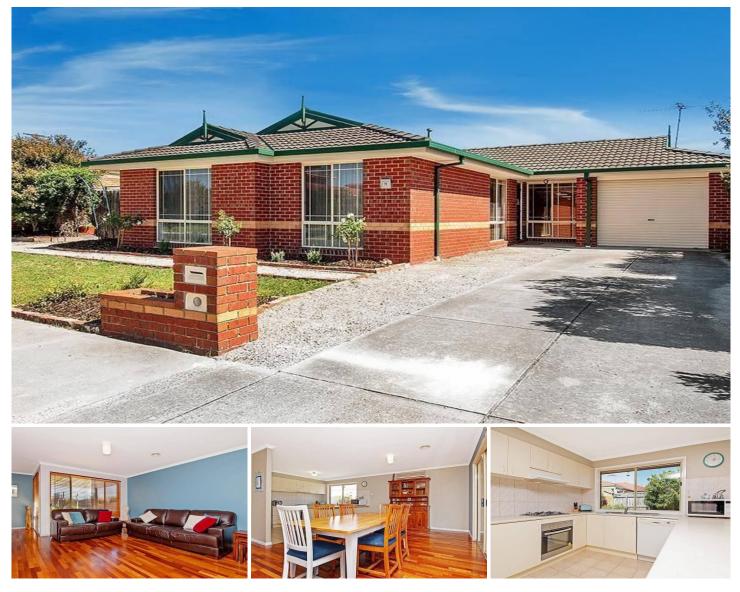

## 11 Mordaunt Drive HILLSIDE VIC

This neat and tidy home in a much sought after pocket of Hillside will be sure to impress, within close proximity to schools, shops, parklands and public transport. Offering 3 bedrooms catered by a two way bathroom/ensuite. Bright updated kitchen with SS appliances adjoining meals/family area. Further features include ducted heating, split system cooling, generous size pergola, single garage with drive through access. Tailored to suit first home buyers, investors or retirees. This one will not last long, book an inspection today!