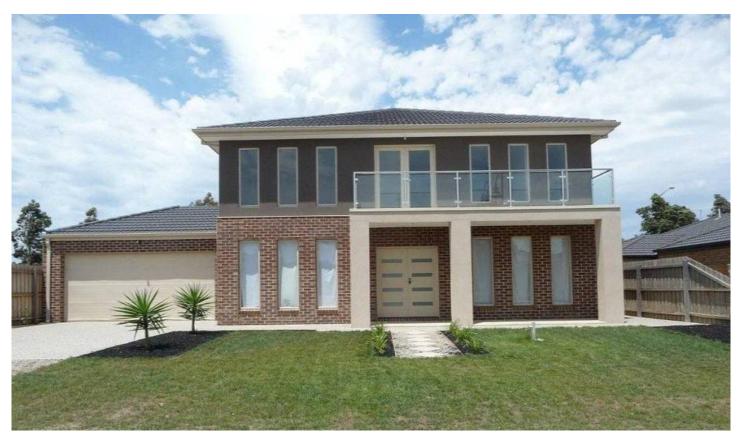

## 23 Domain Way TAYLORS HILL VIC

Be impressed by this BRAND NEW 40sq approx. residence waiting for you to move in and indulge. Comprising large entry foyer, formal lounge room, study, large kitchen with stone bench tops and SS appliances, which adjoins the open plan meals and living area leading through to a separate rumpus/theatre room. A spectacular staircase leads to 4 bedrooms, master with WIR, full ensuite and balcony, large retreat looking out to 2nd balcony. Features double garage with internal access, ducted heating, alfresco area, powder room, spa bath and loads more.