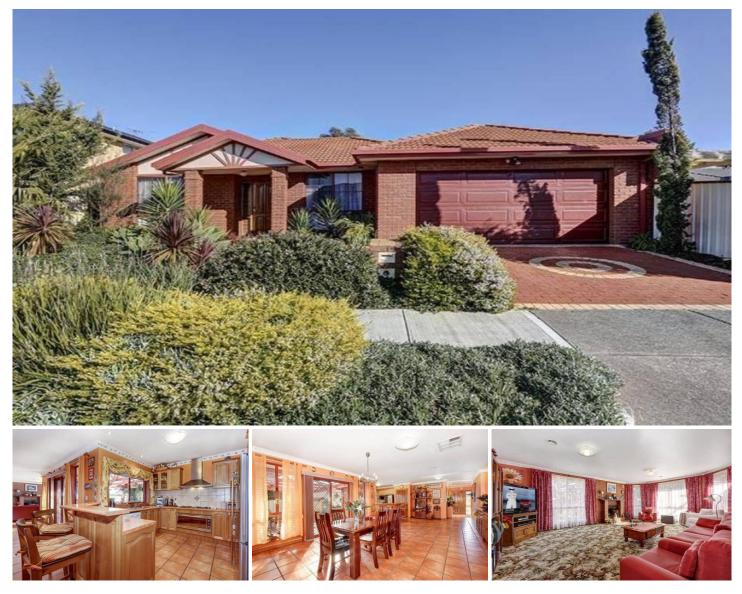

## 2 Canterbury Lane SYDENHAM VIC

Welcome to Rosehedge, undoubtedly Sydenham's finest location. Situated within an easy stroll to parklands, local shops and even Watergardens shopping centre. Offering 3 great sized bedrooms plus study, all with BIR's, master with ensuite and WIR. Bright timber kitchen with 900mm oven adjoining tiled meals area which leads to a huge open plan living zone. Step outside to the paved pergola area surrounded by beautifully landscaped gardens, perfect for entertaining all year round. Other features include double garage with drive through access, water tank, shed, dishwasher, ducted heating, evaporative cooling and much more! This is truly a home you and your family will love. Inspect Today!