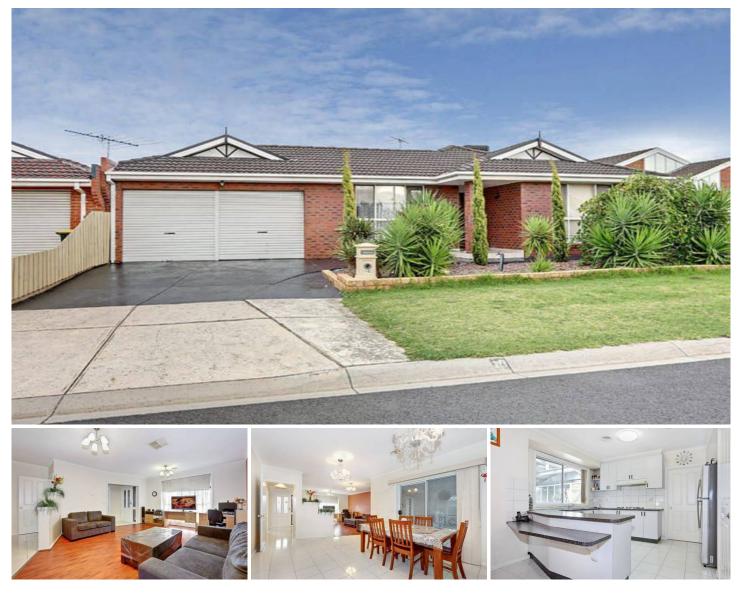

**15 Oarsome Drive DELAHEY VIC** 

Situated in a quiet friendly street, amongst other well presented homes, this tidy family starter is just what you've been looking for. Offering 3 bedrooms with BIR's, master with ensuite and walk-in robe, spacious lounge on entrance leading to bright kitchen with open plan meals/family area. Step outside to the MASSIVE undercover entertaining area leading out to an even bigger yard, with lots of room for the kids to play...must be walked to fully appreciate. Includes double garage with drive through access, ducted heating, evaporative cooling and more. All this, within walking distance to transport, local schools and Watergardens Shopping Centre. Inspection is a must, enquire today!