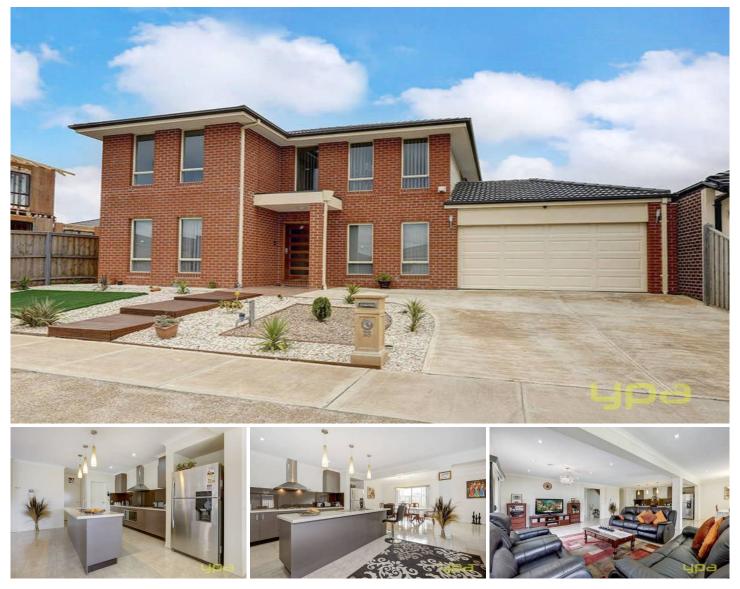

## 28 The Esplanade TAYLORS HILL VIC

Stunningly presented, and complete from front-to-back, this ideal family home leaves nothing to do but sit back and enjoy. It's a cut above the rest, offering quality workmanship from the ground up, with low maintenance gardens, plus a host of extras to make life comfortable for years to come. Featuring 4 spacious bedrooms all with BIR's, master with WIR and ensuite. Generous size hostess kitchen (with Caesar stone bench tops and SS appliances plus a handy butlers pantry), adjoining the meals/family area. Also including formal lounge, upstairs retreat and a massive backyard leaving plenty of room for the kids to play. Extras: double garage on remote with rear access, ducted heating, intercom system and loads more! It's a much loved family home in search of a new owner. Will you be the lucky one?