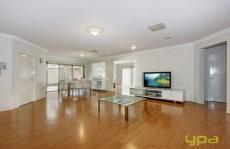

Formal lounge on entrance leading to the generous open kitchen with ceasar stone bench tops, SS appliances & glass splash back overlooking the family & meals area. Step outside to the undercover pergola area which leads to a huge rear yard leaving plenty of room for the kids to play.