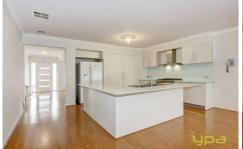

Formal lounge on entrance leading to the generous open kitchen with ceasar stone bench tops, SS appliances & glass splash back overlooking the family & meals area. Step outside to the undercover pergola area which leads to a huge rear yard leaving plenty of room for the kids to play.