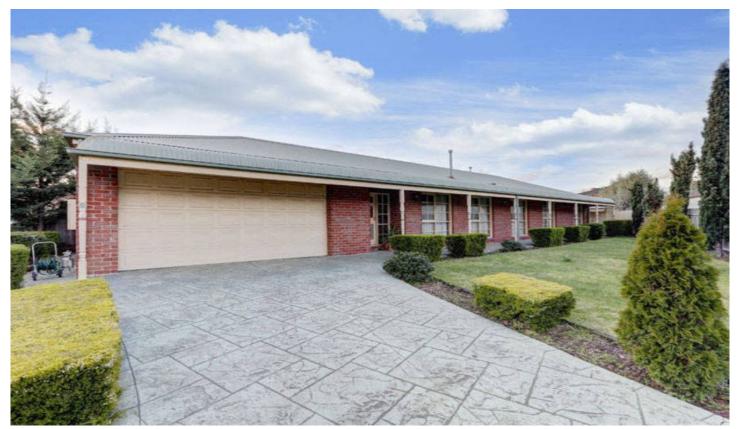

## 10 Bellevue Boulevard HILLSIDE VIC

Perfectly positioned in one of Hillsides most sought after pockets, this stunning Federation style home features only the best quality throughout. From the high ceilings, to the hardwood flooring and coonara fireplace, this home is built to suit even the fussiest of buyers. Offering 3 generous bedrooms, all with robes (master with ensuite and walk-in), plus generous study/4th bedroom, cosy formal lounge which then steps into the open plan living area with practical kitchen, large meals and adjoining family area, all under soaring 9ft ceiling. Step outside, to find the lovely entertaining area with pergola perfect for family gatherings. Also features ducted heating, evap cooling, alarm, ss-appliances and huge double garage. approximately 759m2 in a fantastic location close to all major amenities. It's not often you'll find a home like this so come and discover your new home today!