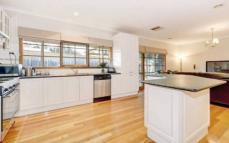

## 10 Bellevue Boulevard HILLSIDE VIC

Perfectly positioned in one of Hillsides most sought after pockets, this stunning Federation style home features only the best quality throughout. From the high ceilings, to the hardwood flooring and coonara fireplace, this home is built to suit even the fussiest of buyers. Offering 3 generous bedrooms, all with robes (master with ensuite and walk-in), plus generous study/4th bedroom, cosy formal lounge which then steps into the open plan living area with practical kitchen, large meals and adjoining family area, all under soaring 9ft ceiling. Step outside, to find the lovely entertaining area with pergola perfect for family gatherings. Also features ducted heating, evap cooling, alarm, ss-appliances and huge double garage. approximately 759m2 in a fantastic location close to all major amenities. It's not often you'll find a home like this so come and discover your new home today!