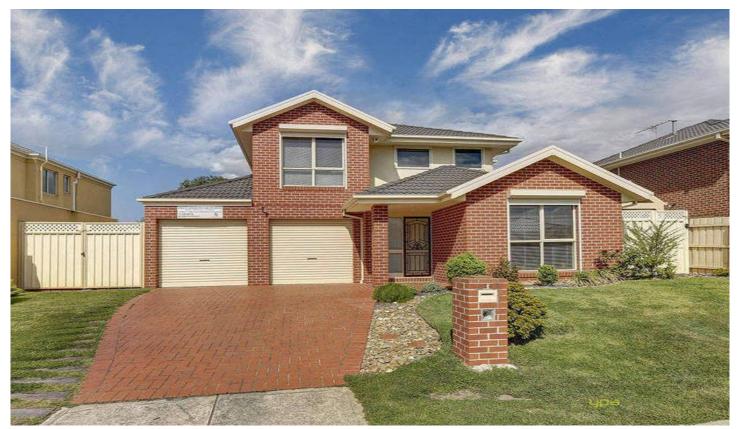

## 28 Ruben Drive SYDENHAM VIC

This well presented brick veneer home is perfectly placed in a highly sought out area of sydenham, walking distance to family parks public transport and schools.

Comprising 3 generous size bedrooms all with BIR, master featuring WIR and ensuite, open plan stainless steel kitchen with ample bench and storage space, adjoining meals area, ducted heating, split system, high ceiling, sensor security, 2 living areas, double car garage with rear access and a low maintenance backyard with a pergola for the family to enjoy.