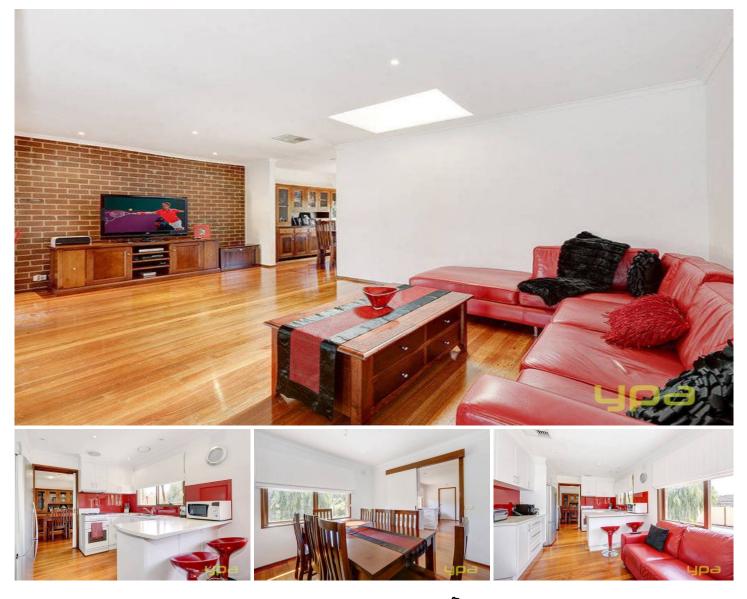

## **3 Turfan Close KEILOR DOWNS VIC**

If location is a must, then you have now found the right property! Offering 3 good sized bedrooms, master with ensuite. Tastefully renovated, the generous light filled kitchen with glass splash back adjoins a spacious meals area. On entrance you'll find a generous open lounge with sky light and solid-polished timber flooring throughout. Further features include large rear yard, alarm, ducted heating, evaporative cooling, double garage and loads more. Conveniently located within walking distance to local schools, shops and public transport. Don't delay, arrange an inspection today!