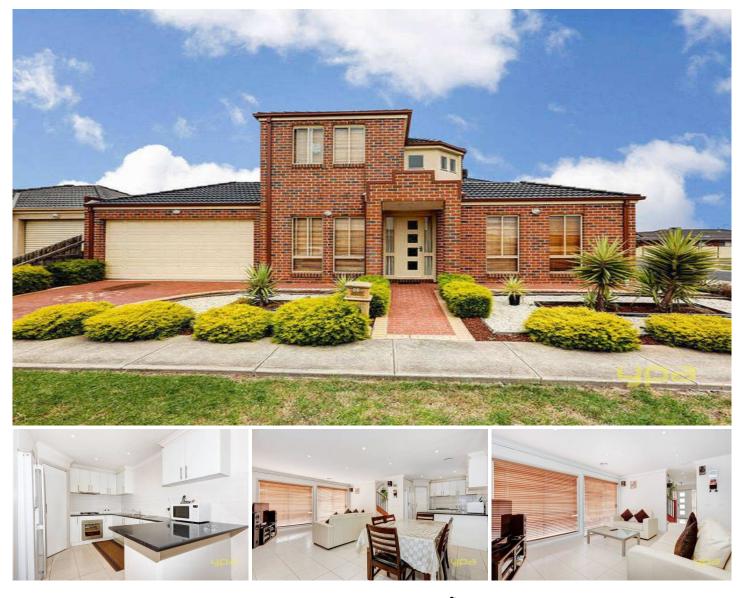

## 1/2 Jade Way HILLSIDE VIC

Offering home buyers the best of both worlds, modern comfort and easy low-maintenance. The home feature 3 good-size bedrooms plus study/4th bedroom, master with ensuite and walk-in, generous living area, and well-appointed kitchen adjoining spacious family and meals area. Also comprises of ducted heating, venetians blinds, upstairs study, split system cooling, downstairs powder room, double garage on remote and fully concreted rear yard great for entertaining. Only minutes to schools, public transport and shops. Easy to maintain in a convenient location, this is exceptional buying!