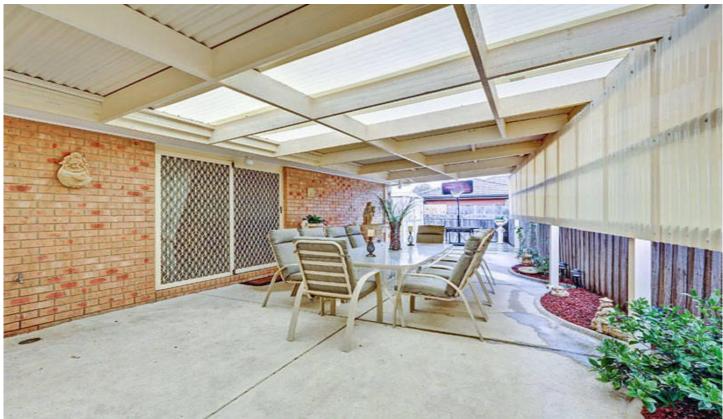

Step outside under the massive outdoor entertaining area and enjoy the sun in the neatly landscaped yard, with loads of room for the kids to play. Includes ducted heating, evap cooling, alarm, 4 car garage (measuring 9m x 8m) with drive through access and 3 phase power available.