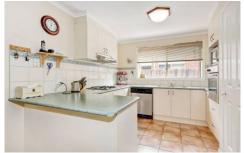

16 Flagstaff Lane TAYLORS HILL VIC

Positioned in a quiet court, with a spacious floor plan the home presents an excellent opportunity for all home buyers. The spacious floor plan delivers 3 generous size bedrooms plus large study/4th bedroom, master with full ensuite and walk-in robe, formal living, well-appointed kitchen adjoining meals/family room and open rumpus. Punctuated by a gorgeous outdoor area with pergola, the home is perfect for entertaining all year round. Further features ducted heating, evaporative cooling, 2 KW solar system, large shed, electric motorised roller shutters and double garage with drive through access. Set on approx 649m2 and only moments away from schools, shops, public transport and parks. With a convenient location combined with a spacious floor-plan, this home will prove to be a WINNER!