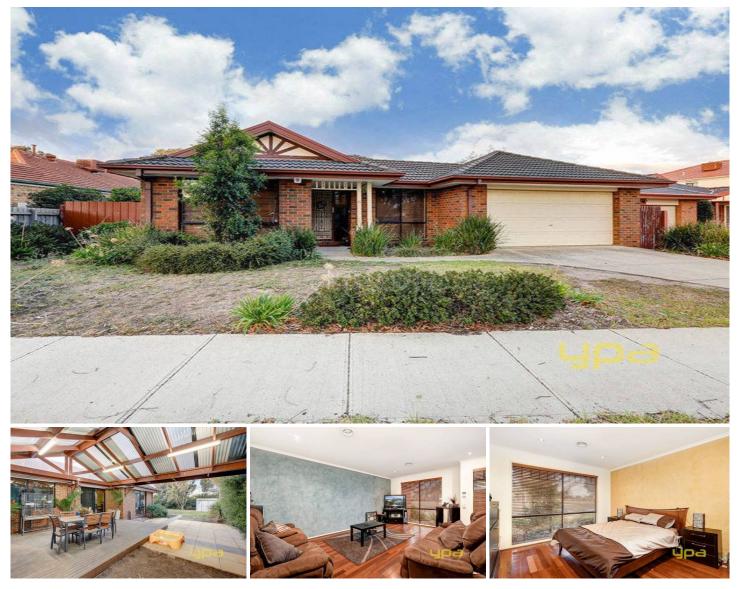

## **6 Orchid Square SYDENHAM VIC**

If position, convenience and value are at the top of your checklist, then here's the one for you. Situated across from the park in a friendly pocket, you can also go for a short stroll, and within minutes you'll be at the local schools, shops and on your way in a bus or train.

Offering 3 bedrooms (all with robes), master with ensuite, open lounge and on entrance, tiled sun-filled kitchen adjoining meals area and spacious family room. Step outside to find the decked pergola area, perfect for entertaining all year round, still leaving plenty of yard space for the kids to play.

Further features include a double garage with rear access, ducted heating, evaporative cooling, dishwasher and much more. An inspection is guaranteed to impress, enquire today!