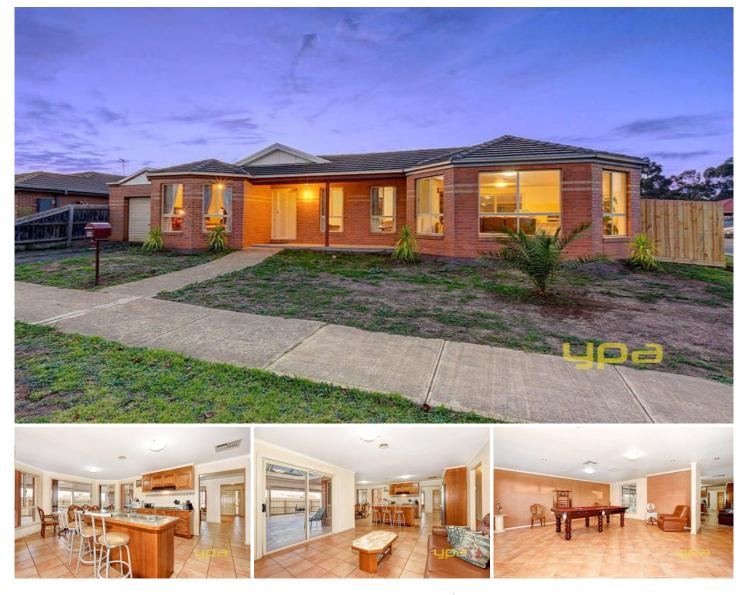

## 44 Catherine Drive HILLSIDE VIC

This much loved and perfectly maintained home will impress. Be instantly greeted by the warmth, charm and attention to detail. To meet the family's growing needs it offers 4 generous size bedrooms with built in robes, ensuite to master. Fully equipped kitchen with open plan meals and family area, dining and formal lounge complete with rumpus and an extra rumpus at rear of the property. Double car garage with an additional secured side parking on an exceptional allotment of some 665sqm approx. Other features include gas ducted heating, evaporative cooling with a fantastic undercover outdoor alfresco area, so you can entertain all year round.