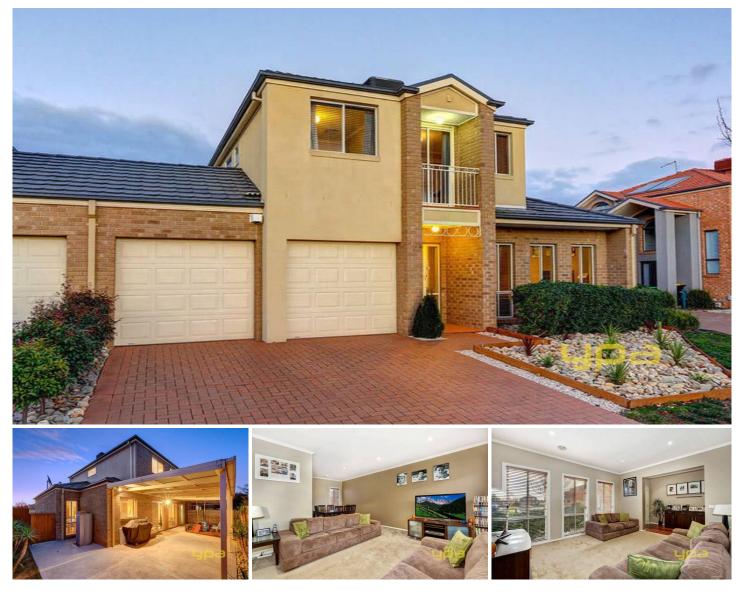

## 17 Celendine Place HILLSIDE VIC

Move in and enjoy easy, low maintenance living! This immaculately presented townhouse features 3 spacious bedrooms with BIR, master with updated ensuite and WIR, L-shaped formal lounge and dining on entrance, open kitchen with near new SS appliances adjoining meals/family area. Step outside and you'll find a pergola area surrounded by beautifully landscaped gardens, perfect for entertaining all year round. Extras include ducted heating, evaporative cooling, timber floors, double garage on remote and much more. Simply perfect and will be sure to impress the fussiest of buyers. Located close to transport, local schools and shops. Inspect today! 3 🛤 2 🚔 2 🚔