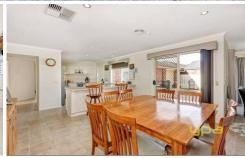

## 5 Pavleka Street HILLSIDE VIC

One inspection is all it takes and you too will be impressed with this well positioned family home. Flawlessly presented, offering 4 great sized bedrooms with built-in robes, master with ensuite and walk-in, formal lounge at front leading through to the open plan area with updated kitchen featuring ceasar stone bench tops and a huge walk-in butlers pantry, spacious meals area and a separate rumpus. Outside you'll find a huge shed/workshop with side street access, perfect for a tradesman or anyone with 'big boys toys,' still leaving plenty of room for the kids to play. Features ducted heating, evaporative cooling, dishwasher, vegie patch, double garage with rear access and loads more. With no work left to be done, this one will get snapped up in no time, enquire today!