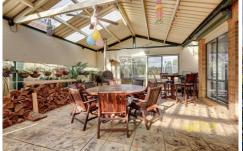

## **5 Colburn Court HILLSIDE VIC**

Nestled in a quiet court location sits this well presented family home. Offering 4 great sized bedrooms, master with ensuite and WIR, plus study. Formal lounge on entrance leading to a bright kitchen adjoining the meals/family area and separate rumpus equipped with a coonara fire heater for those cold winter nights. Outside you'll find a generous enclosed undercover entertainment area with a wood fired pizza oven, surrounded by beautifully landscaped gardens. Further features include upstairs retreat area, ducted heating, evaporative cooling, double garage on remote with internal access and drive through access, alarm system, 1.5kw solar panels, 4 water tanks, shed and loads more. Situated close to all major amenities such as shops, local schools and public transport. One inspection is all it takes to fall in love. Inspect today!