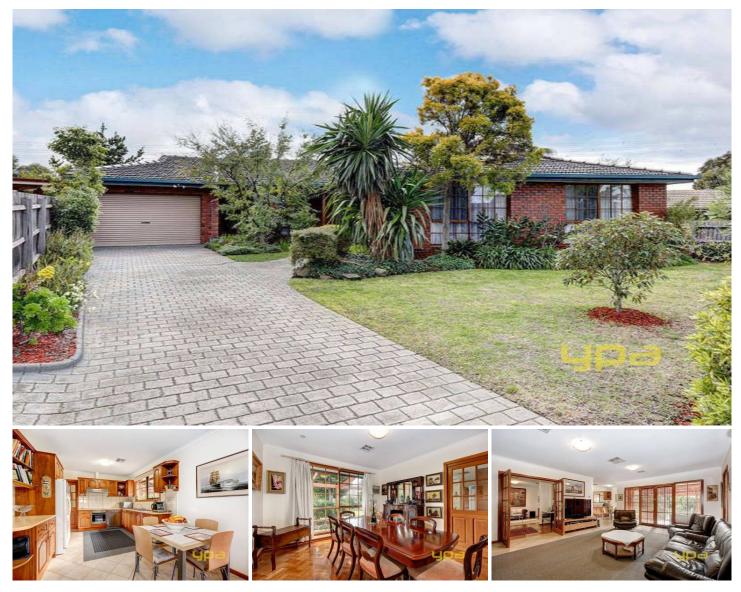

## 11 Rotoroa Court TAYLORS LAKES VIC

Flawlessly presented inside and out, this entertainer's home combines a flexible floorplan and quality fittings throughout providing an ideal lifestyle opportunity for growing families.

Offering 3 bedrooms, all with built in robes, master with walk in robe and ensuite. Formal lounge/dining on entrance leading to bright timber kitchen with SS appliances & walk in pantry adjoining open plan meals/family area. Invite your friends over and step outside to the decked pergola area looking out to a massive yard complimented by beautifully landscaped gardens.

Further features include: parquetry flooring, ducted heating, evaporative cooling, solar panels, dishwasher, water tank, double garage which can accommodate 3 cars, rear access and loads more. Located close to freeway, shops, 3 🛤 2 🚔 3 🚘