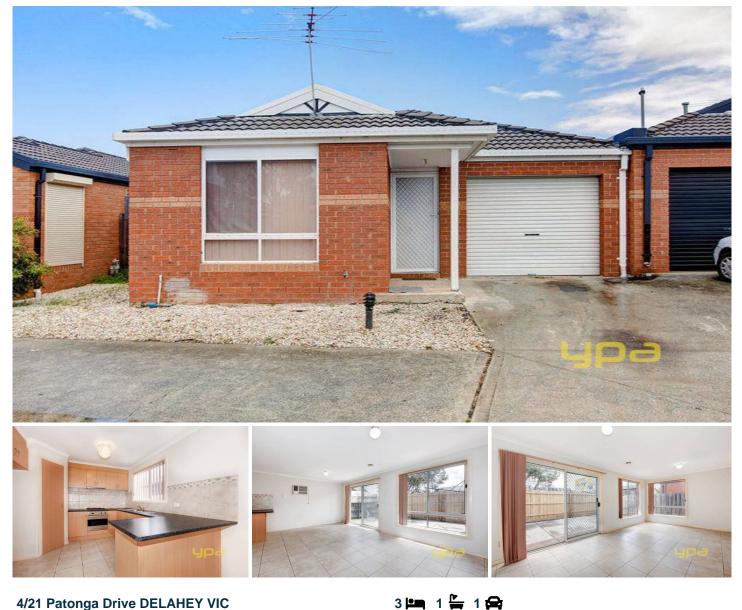

## 4/21 Patonga Drive DELAHEY VIC

The comfortable easy-care spaces of this unit equate to a relaxing low-maintenance lifestyle. A brilliant option for first timers, investors or retirees. Central to a wealth of amenities, this home offers 3 bedrooms, with built in robes serviced by a bright central bathroom, well-appointed kitchen adjoining meals area and living room. Includes ducted heating, air conditioner, generous size court-yard, lock up garage and much more. Located only a short walk to Taylors road shops, schools and public transport. Potential rental return of \$1,300pcm. Inspection will impress.