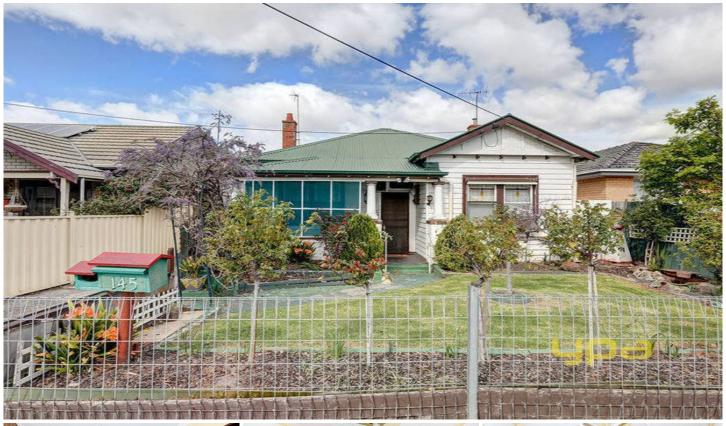

## 145 Morris Street SUNSHINE VIC

Situated only minutes from local shops, schools, Sunshine station and freeway entrance (only 12km to the Melbourne CBD), this excellent site offers loads of potential for your investment. This well positioned home features 2 bedrooms and study/3rd bedroom, spacious separate living areas, central bathroom and a rear double garage. All this on a great sized allotment measuring approximately 426m2. Offering a great rental potential whilst you seek approval from council. Including 10ft ornate ceilings, 2 toilets, side driveway leading to the lock up garage, How much easier can it get? Don't delay, make it yours today!