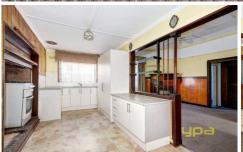

## 145 Morris Street SUNSHINE VIC

Situated only minutes from local shops, schools, Sunshine station and freeway entrance (only 12km to the Melbourne CBD), this excellent site offers loads of potential for your investment. This well positioned home features 2 bedrooms and study/3rd bedroom, spacious separate living areas, central bathroom and a rear double garage. All this on a great sized allotment measuring approximately 426m2. Offering a great rental potential whilst you seek approval from council. Including 10ft ornate ceilings, 2 toilets, side driveway leading to the lock up garage, How much easier can it get? Don't delay, make it yours today!